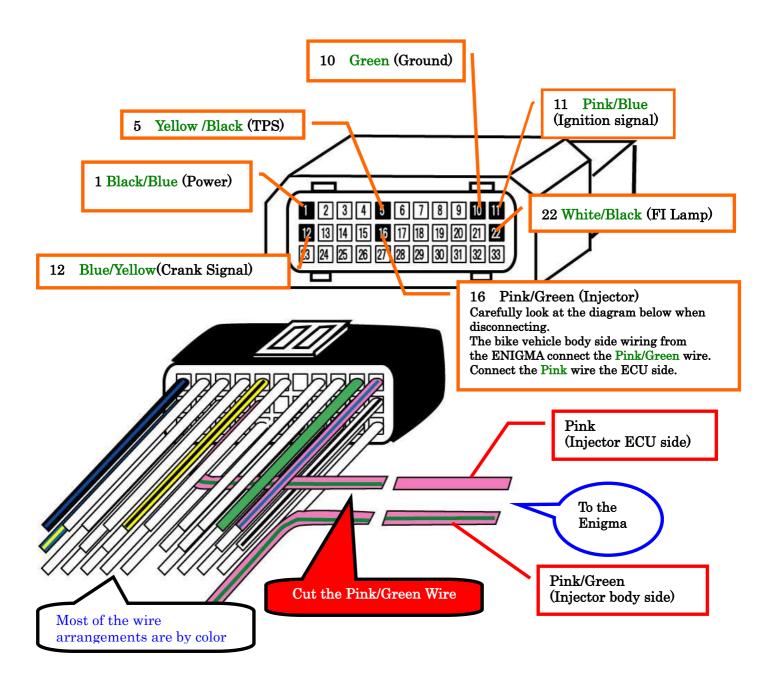

The wires from the Enigma will be the fundamentally the same, or similar to that of the wires it will connect to from the bike. Please carefully follow the diagram below when making the connection. There are a total of 8 wires.

- The purple cable is a service cable and is not to be connected to the ECU.
- By cutting the No.16 Pin (Pink/Green) line of ECU (Injector), the bike vehicle body side wiring from the Enigma connect the Pink/Green line. Connect the Pink line the ECU side.
- In order to prevent the reporting water from entering into the Enigma inside from the base of the wiring from the Enigma, it is recommended that you install in the lower wiring side in the vertical the Enigma.

Terminal that connects to the ECU is 1, 5, 10, 11, 12, 16, 22 7 places of. Please check the above diagram.

The purple line is the service output line. The Enigma will output 5V each crank rotation. Most commercially available digital tachometers are supported. Exact values will be displayed if these cables are connected. They are useful to various applications. Do not short-circuit by taping when there is no need.