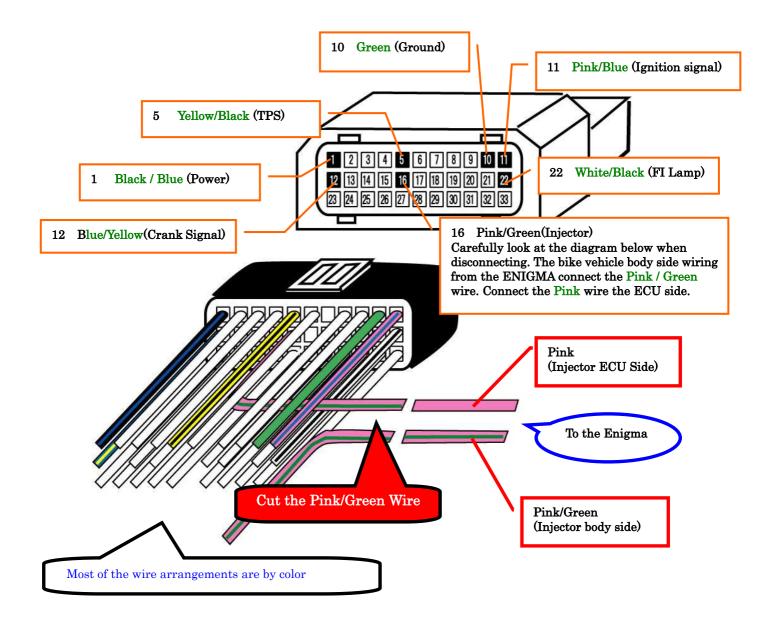

- The purple cable is a service cable and is not to be connected to the ECU.
- By cutting the No.16 Pin (Pink / Green) wire of ECU (Injectctor), the bike vehicle body side wiring from the ENIGMA connect the Pink / Green wire. Connect the Pink wire the ECU side.
- In order to prevent the reporting water from entering into the ENIGMA inside from the base of the wiring from the ENIGMA, it is recommended that you install in the lower wiring side in the vertical the ENIGMA.

## ECU terminal connected 7 wires 1, 5, 10, 11, 12, 16, 22. Please confirm the picture.

The purple line is the service output line. The ENIGMA will output 5V each crank rotation. Most commercially available digital tachometers are supported. Exact values will be displayed if these cables are connected. They are useful to various applications. Do not short-circuit by taping when there is no need.